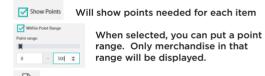

# **HOW TO REDEEM POINTS:**

Number of points available to be redeemed will be displayed under vour name.

1250

💶 To redeem an item click on 🔎

- You will now be in the merchandise catalogue.
- Select items you want to purchase.